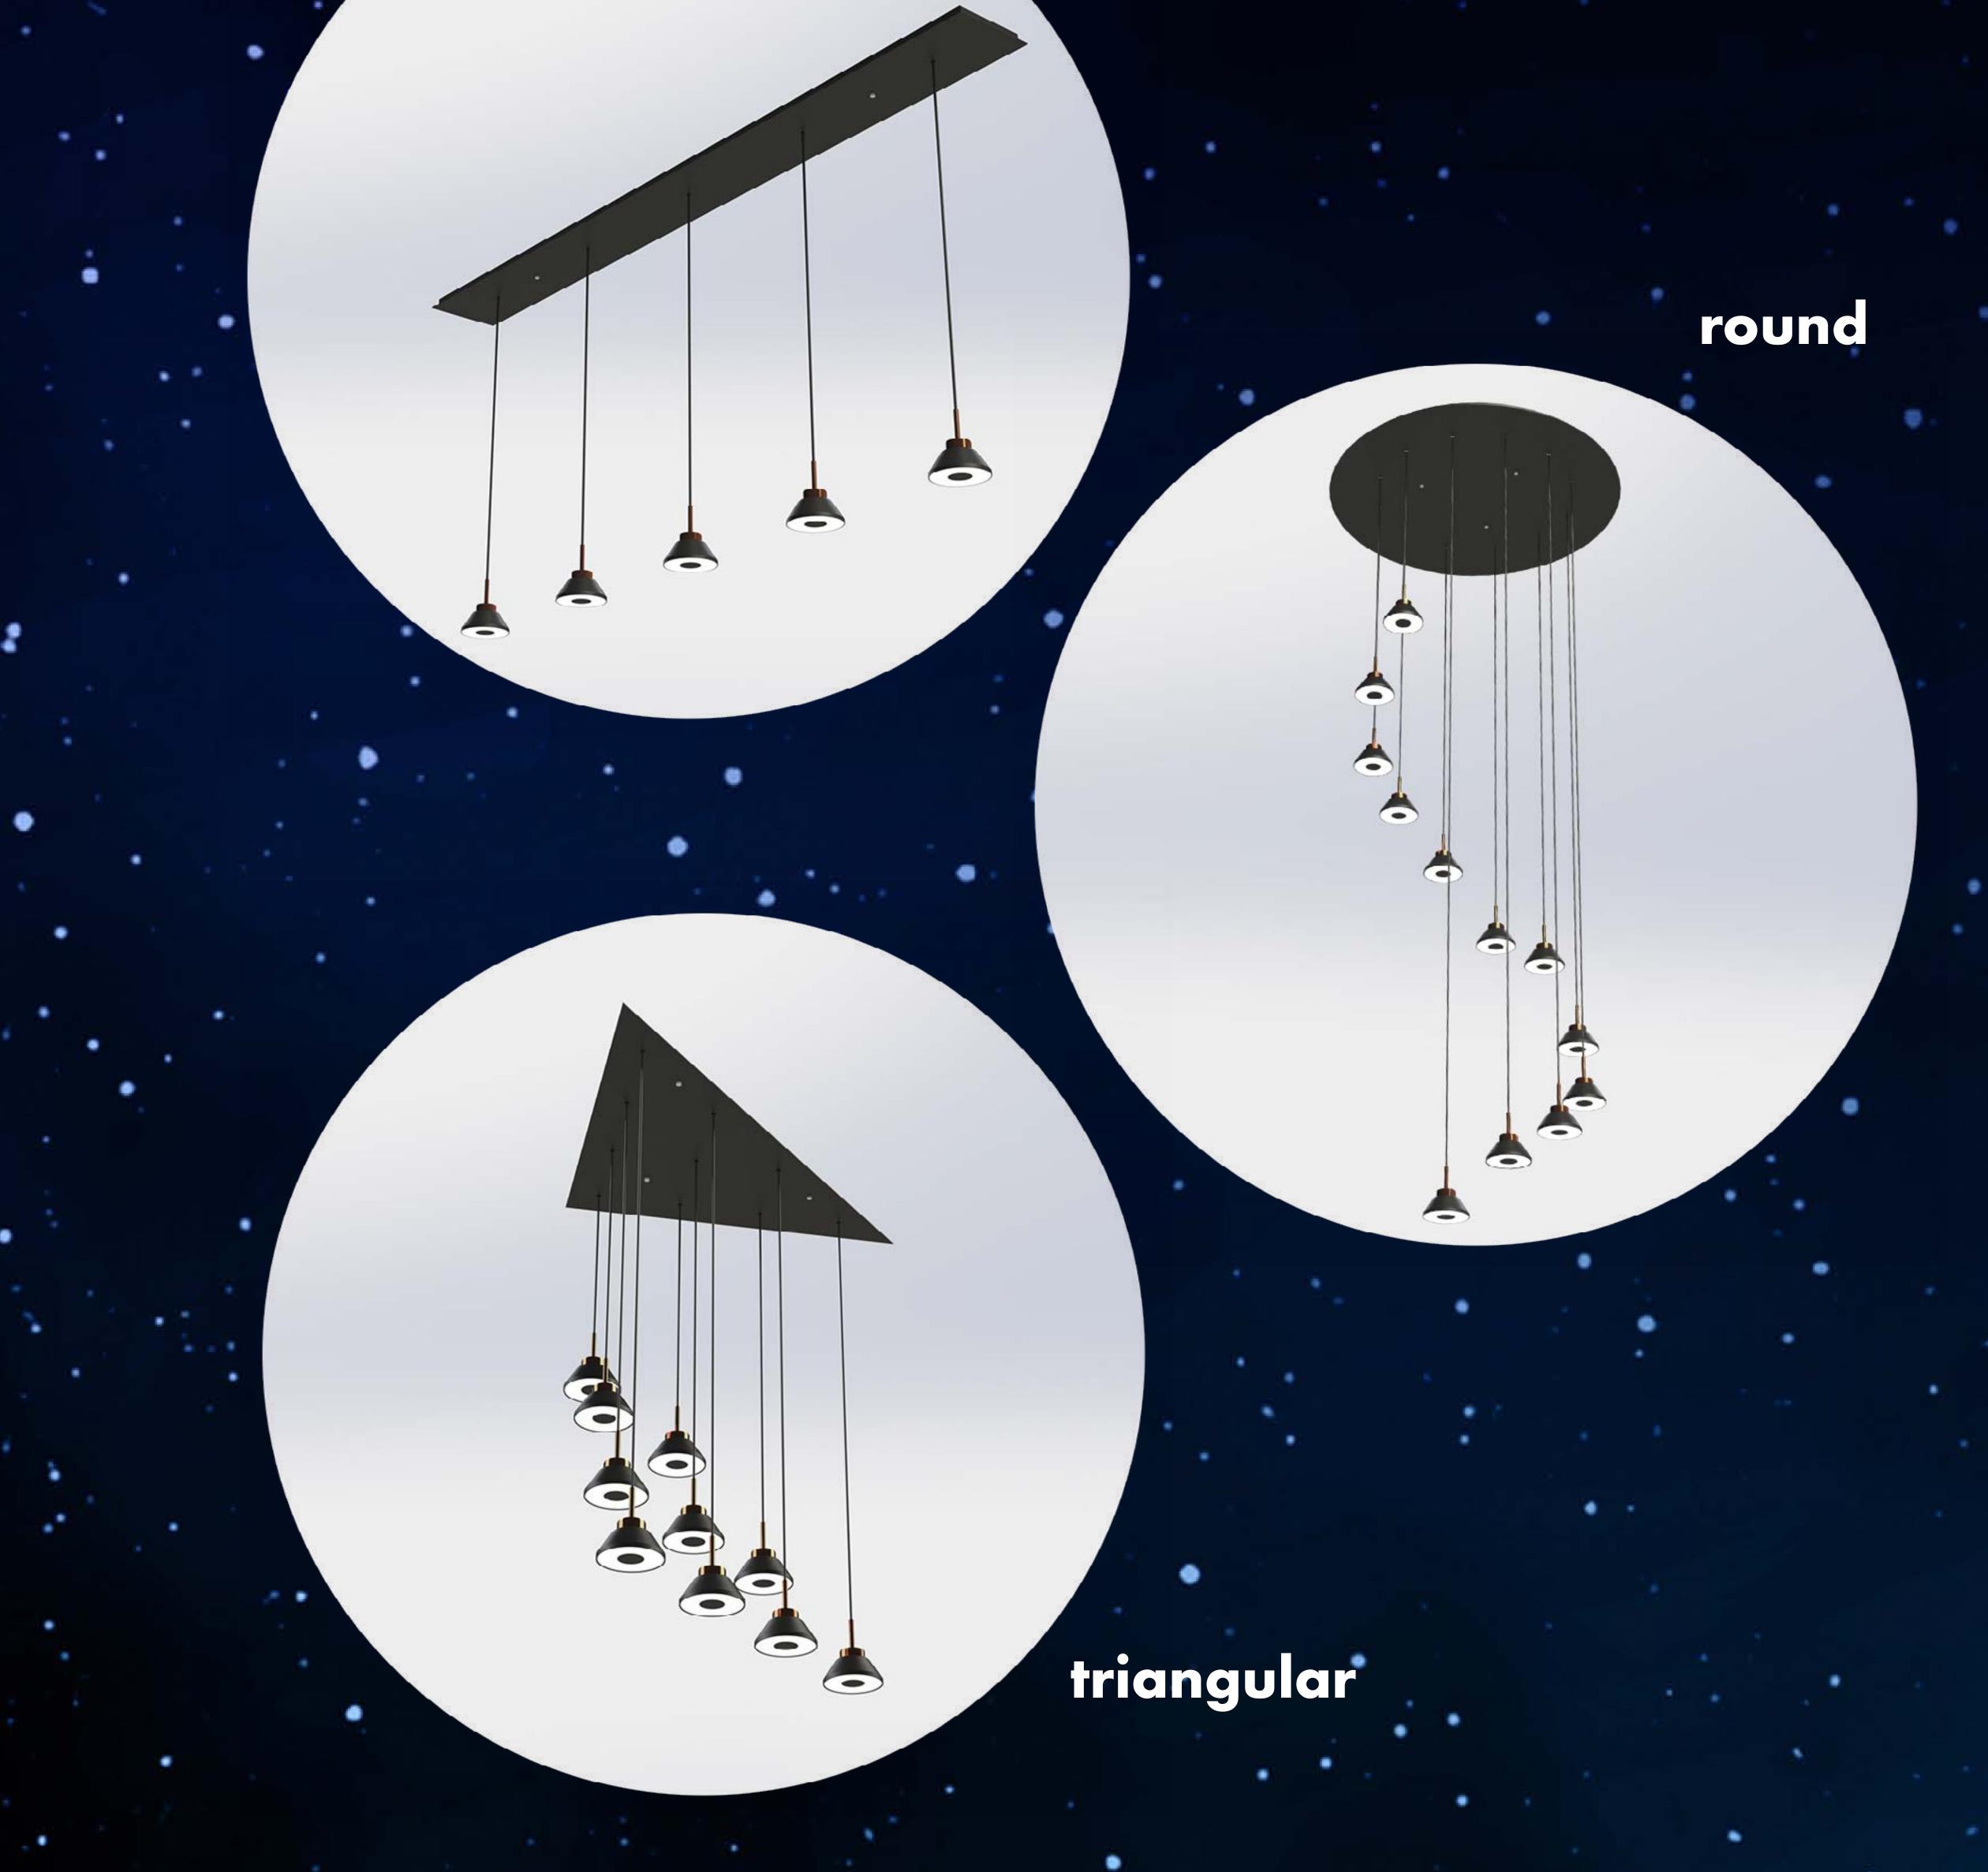

#### pendant otmo p

In the pendant versions, there are three composition options: linear, circular, and triangular. They demonstrate the impressive power of the **atmo** luminaire to create floating light points that form genuine luminous sculptures.

linear